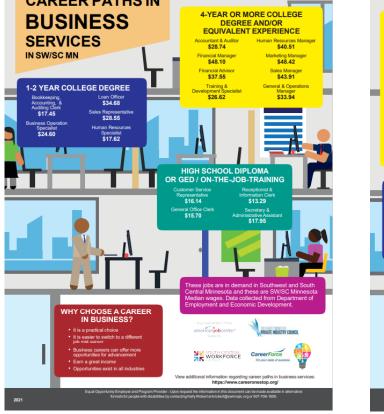

Median wage offers for job openings in these occupational groups range from \$15 to \$35 per hour, which is the equivalent of \$30,000 to \$70,000 per year. Most business and financial, computer, and architecture and engineering careers require education and training past high school, as well as certifications and specific work experience. However, there are many career pathways that allow people to work their way up the ladder.