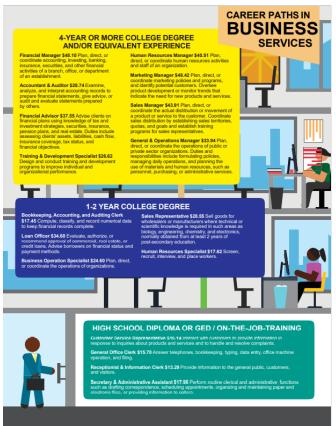

Median wage offers for job openings in these occupational groups range from \$15 to \$35 per hour, which is the equivalent of \$30,000 to \$70,000 per year. Most business and financial, computer, and architecture and engineering careers require education and training past high school, as well as certifications and specific work experience. However, there are many career pathways that allow people to work their way up the ladder.