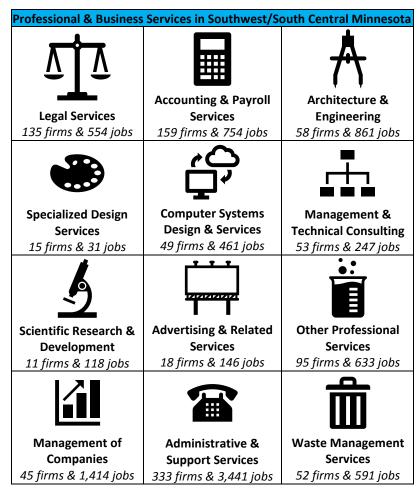

Professional and Business Services cover a wide range of specialties and offer a wide range of career opportunities. In sum, there are more than **1,000 businesses** providing more than **9,250 jobs** in Southwest & South Central Minnesota, accounting for more than 5% of total employment.