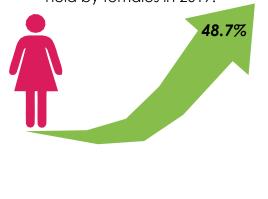

## Women In Business

Though typically viewed as a maledominated industry, almost 50% of jobs in Professional and Business Services were held by females in 2019.

In sum, business careers are expected to grow nearly +6% over the next 10 years, adding more than 600 new jobs. In addition, there will be more than 3,000 replacement openings as current workers retire or change jobs for other reasons.