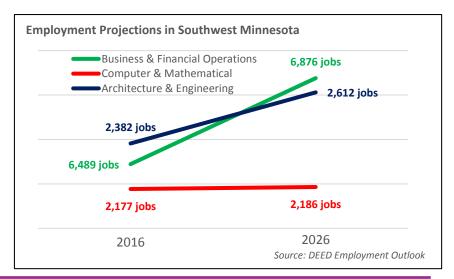

Median wage offers for job openings in these occupational groups range from \$15 to \$35 per hour, which is the equivalent of \$30,000 to \$70,000 per year. Most business and financial, computer, and architecture and engineering careers require education and training past high school, as well as certifications and specific work experience. However, there are many career pathways that allow people to work their way up the ladder.