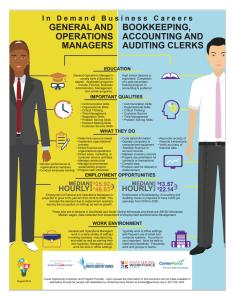

Median wage offers for job openings in these occupational groups range from \$15 to \$35 per hour, which is the equivalent of \$30,000 to \$70,000 per year. Most business and financial, computer, and architecture and engineering careers require education and training past high school, as well as certifications and specific work experience. However, there are many career pathways that allow people to work their way up the ladder.