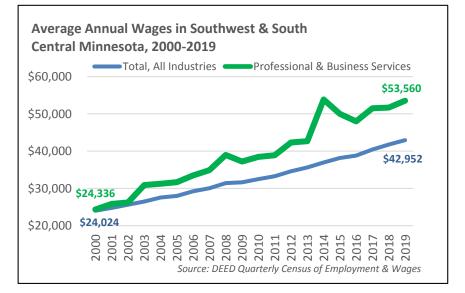

Average annual wages were over \$53,500 in 2019, which was over \$10,000 higher than the total of all industries. In addition, wages have increased almost twice as fast in Professional & Business Services as the rest of the region.