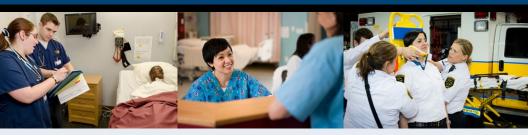

# FREE career and college preparation to get you on the FastTRAC to one of Southern Minnesota's fastest growing fields!

In just 8 weeks you could be ready to begin college to train for a rewarding career in healthcare. FastTRAC is a free preparation course that will help you brush up on your reading, math or computer science skills, while exploring the exciting healthcare careers available in the region.

Upon successful completion of the FastTRAC course, you will be prepared to begin South Central College's Basic Nursing program. Additional financial resources may be available to help cover the cost of your education.